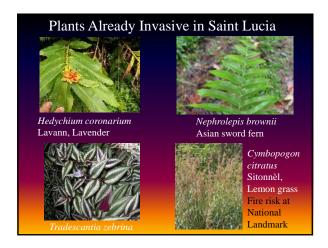

### Development of NISS in Saint Lucia

- Broad-based National IAS Working Group composed of several Ministries, local and international NGOs, intergovernmental agencies and the private sector
- Baseline analysis presented IAS presence, distribution, public awareness, management practices, legislation and policy
- > 122 IAS recorded, 54 are plants, of which
  - 43 are terrestrial and
  - 11 aquatic
- ➤ Aliens introduced some generations ago often falsely viewed as native
  - Banana
- Mango
- Citrus Water hyacinth