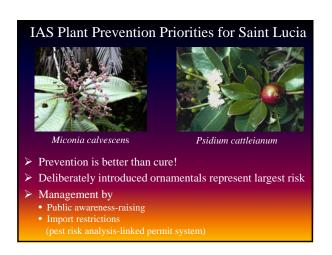

### Development of NISS in Saint Lucia

- Broad-based National IAS Working Group composed of several Ministries, local and international NGOs, intergovernmental agencies and the private sector
- Baseline analysis presented IAS presence, distribution, public awareness, management practices, legislation and policy
- > 122 IAS recorded, 54 are plants, of which
  - 43 are terrestrial and
  - 11 aquatic
- ➤ Aliens introduced some generations ago often falsely viewed as native
  - Banana
- Mango
- Citrus Water hyacinth