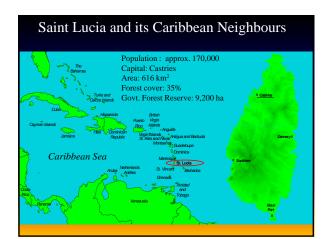

### Development of NISS in Saint Lucia

- Broad-based National IAS Working Group composed of several Ministries, local and international NGOs, intergovernmental agencies and the private sector
- Baseline analysis presented IAS presence, distribution, public awareness, management practices, legislation and policy
- > 122 IAS recorded, 54 are plants, of which
  - 43 are terrestrial and
  - 11 aquatic
- ➤ Aliens introduced some generations ago often falsely viewed as native
  - Banana
- Mango
- Citrus Water hyacinth