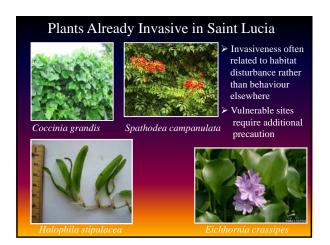

### Development of NISS in Saint Lucia

- Broad-based National IAS Working Group composed of several Ministries, local and international NGOs, intergovernmental agencies and the private sector
- Baseline analysis presented IAS presence, distribution, public awareness, management practices, legislation and policy
- > 122 IAS recorded, 54 are plants, of which
  - 43 are terrestrial and
  - 11 aquatic
- ➤ Aliens introduced some generations ago often falsely viewed as native
  - Banana
- Mango
- Citrus Water hyacinth